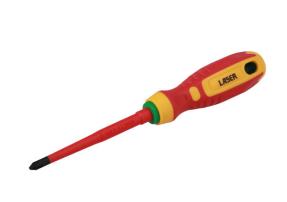

## Phillips Insulated Screwdriver Ph2 x 100mm

Fully insulated VDE Phillips screwdriver manufactured from chrome molybdenum with a soft grip handle and featuring a slim profile blade, suitable for use on fixings with limited access. VDE certified for safe operator use on live circuits up to 1000v AC and 1500v DC. Ideal for use electricians, auto electricians or mechanics working on hybrid and electric vehicles.

## **Additional Information**

- Profile: Ph2; shaft length: 100mm.
- · Slim blade for confined areas. Soft grip handle with hanging hole.
- Blade manufactured from chrome molybdenum.
- VDE/GS approved. Suitable for industry, automotive and domestic use.
- Safe operator use for live voltages up to 1000V AC / 1500V DC (VDE / IEC60900:2018 approved).