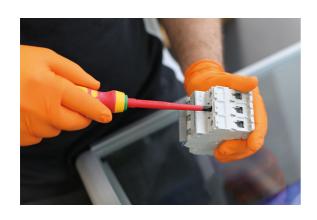

## Phillips Insulated Screwdriver Ph2 x 100mm

Fully insulated VDE Phillips screwdriver manufactured from chrome molybdenum with a soft grip handle and featuring a slim profile blade, suitable for use on fixings with limited access. VDE certified for safe operator use on live circuits up to 1000v AC and 1500v DC. Ideal for use electricians, auto electricians or mechanics working on hybrid and electric vehicles.

## **Additional Information**

- Profile: Ph2; shaft length: 100mm.
- · Slim blade for confined areas. Soft grip handle with hanging hole.
- Blade manufactured from chrome molybdenum.
- VDE/GS approved. Suitable for industry, automotive and domestic use.
- Safe operator use for live voltages up to 1000V AC / 1500V DC (VDE / IEC60900:2018 approved).