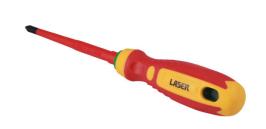

## Phillips Insulated Screwdriver Ph2 x 100mm

Fully insulated VDE Phillips screwdriver manufactured from chrome molybdenum with a soft grip handle and featuring a slim profile blade, suitable for use on fixings with limited access. VDE certified for safe operator use on live circuits up to 1000v AC and 1500v DC. Ideal for use electricians, auto electricians or mechanics working on hybrid and electric vehicles.

## **Additional Information**

- Profile: Ph2; shaft length: 100mm.
- · Slim blade for confined areas. Soft grip handle with hanging hole.
- Blade manufactured from chrome molybdenum.
- VDE/GS approved. Suitable for industry, automotive and domestic use.
- Safe operator use for live voltages up to 1000V AC / 1500V DC (VDE / IEC60900:2018 approved).