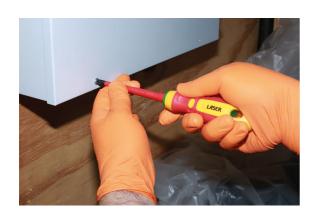

## Phillips Insulated Screwdriver Ph2 x 100mm

Fully insulated VDE Phillips screwdriver manufactured from chrome molybdenum with a soft grip handle and featuring a slim profile blade, suitable for use on fixings with limited access. VDE certified for safe operator use on live circuits up to 1000v AC and 1500v DC. Ideal for use electricians, auto electricians or mechanics working on hybrid and electric vehicles.